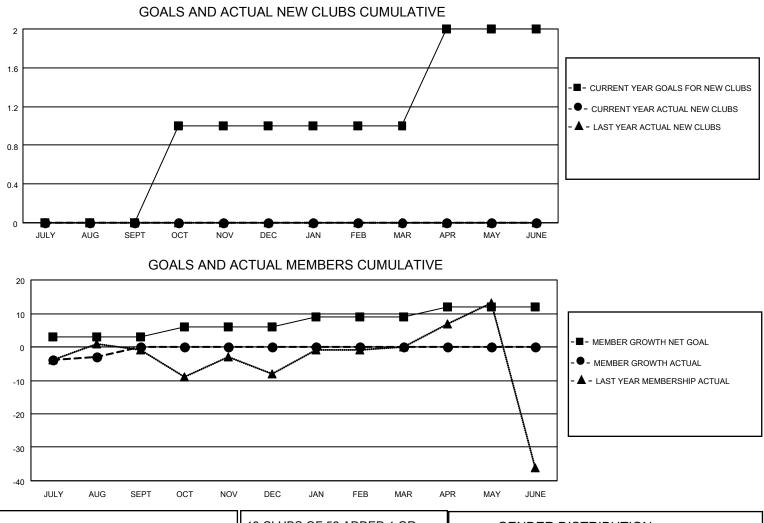

## LOCATION MISSOURI

District 26 M4

Results as of: 9/30/2022

| Clubs                 |               |           |               | Members               |                        |                         |                                                    |
|-----------------------|---------------|-----------|---------------|-----------------------|------------------------|-------------------------|----------------------------------------------------|
| RESULTS FOR 2022-2023 |               |           |               | RESULTS FOR 2022-2023 |                        |                         |                                                    |
| QUARTER               | NEW CLUB GOAL | NEW CLUBS | DROPPED CLUBS | QUARTER               | BER GROWTH NET<br>GOAL | MEMBER GROWTH<br>ACTUAL | DROPPED<br>MEMBERS ACTUAL<br>(including transfers) |
| JULY/AUG/SEPT         | 0             | 0         | 0             | JULY/AUG/SEPT         | 3                      | 20                      | 19                                                 |
| OCT/NOV/DEC           | 1             | 0         | 0             | OCT/NOV/DEC           | 3                      | 0                       | 0                                                  |
| JAN/FEB/MAR           | 0             | 0         | 0             | JAN/FEB/MAR           | 3                      | 0                       | 0                                                  |
| APR/MAY/JUNE          | 1             | 0         | 0             | APR/MAY/JUNE          | 3                      | 0                       | 0                                                  |